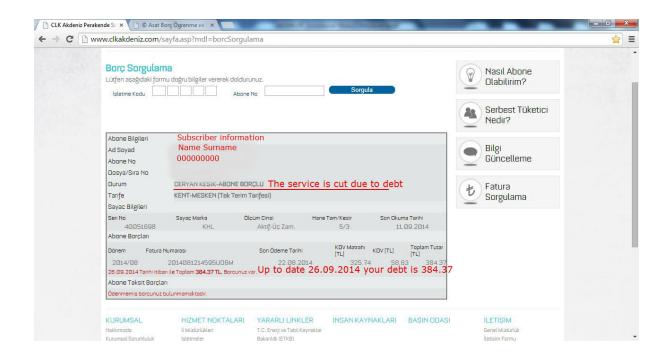

In case your electricity power is cut your screen would look like in a picture below: