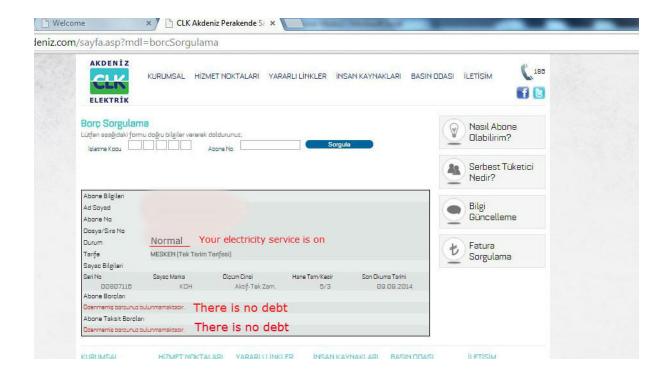

http://www.mecitogluhomes.com/after/login.php

In case you have no outstanding do debts up to date your window would look like this:

In case you have a debt but your electricity service is on your screen would look as in the picture below