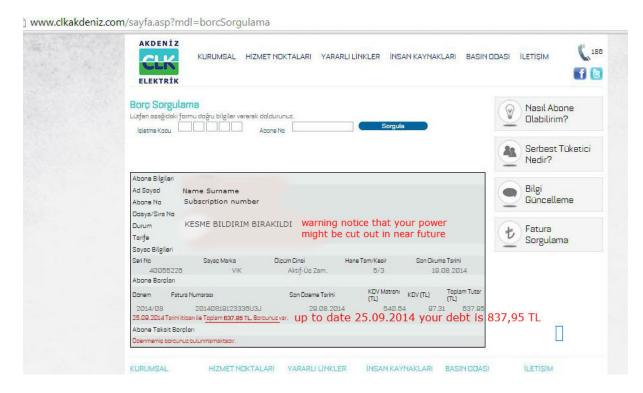

http://www.mecitogluhomes.com/after/login.php

In case you have no outstanding do debts up to date your window would look like this:

In case you have a debt but your electricity service is on your screen would look as in the picture below